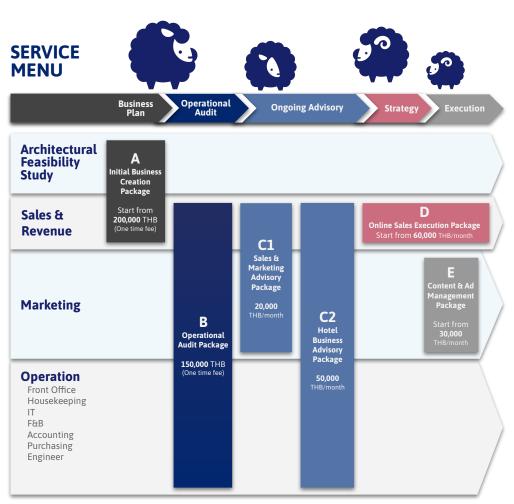

## Hotel Consulting & Business Service Packages

\* Fees are paid at the beginning of each month prior to service and subject to 7% VAT.