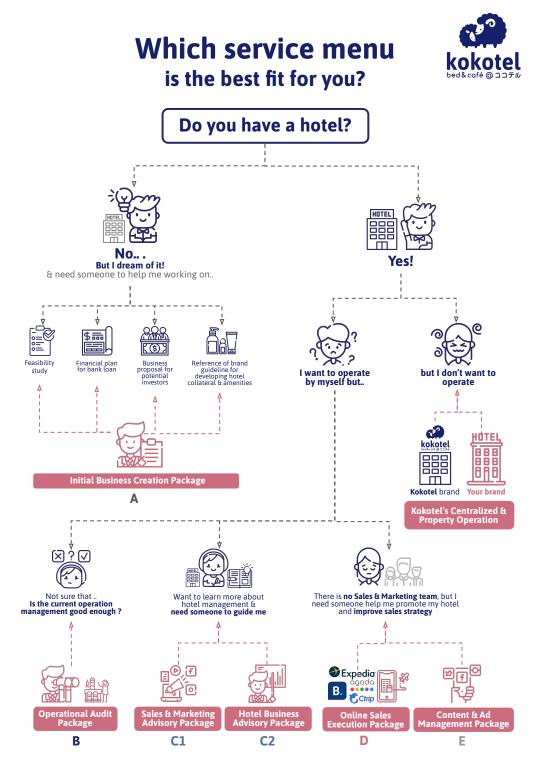

## Hotel Consulting & Business Service Packages

\* Fees are paid at the beginning of each month prior to service and subject to 7% VAT.